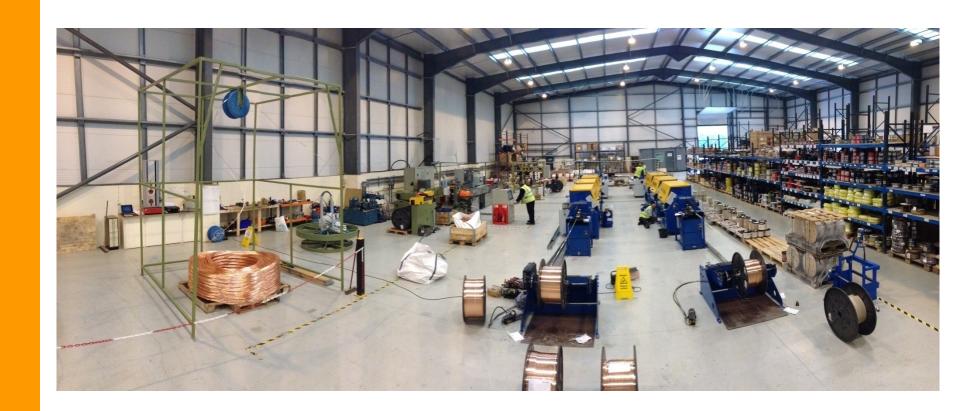

- 30 Employees
- 2200m² (24,000ft²) of warehouse space
- Adhesive tape slitting facilities
- Fully refrigerated cold storage units
- Laboratory facility (varnish & resin testing / analysis)
- Machine shop & cutting facility
- Konform machine (x 2)
- Ridgway taping machines (x3)
- Wire testing (various)

### **WES Strip Division**

- Founded in 2008 WES Strip Division is already one of the UK's leading manufacturers of covered conductors.
- General Manager Mark Vickers is one of the UK's foremost authorities in this field with over 25 years of technical and commercial experience.
- The Ridgway manufactured taping machines are at the cutting edge of wire covering technology.
- October 2015 a new Konform and taping machine will be fitted, helping to offer even better turnaround time to customers
- Our swift lead-times are tailored to meet our customers high demands.
- We only use the finest quality insulations to insulate our conductors.